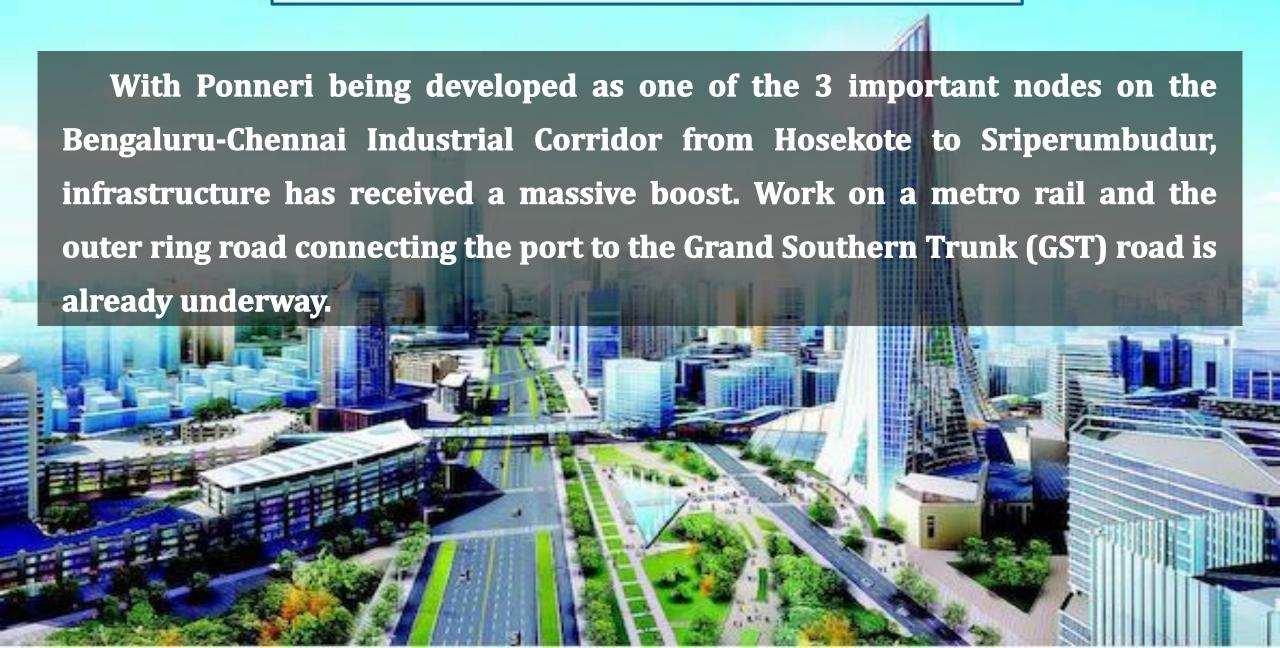

#### CHENNAI – BENGALURU INDUSTRIAL CORRIDOR (CBIC)

Japan International Cooperation Agency (JICA) has completed the Comprehensive Integrated Master Plan for this project. The plan contains the Perspective Plan and strategy for development of Industrial investment region and allied infrastructure in the CBIC Region. Ponneri Industrial Node in Tiruvallur District, Tamil Nadu has been identified as one of the three nodes of CBIC.