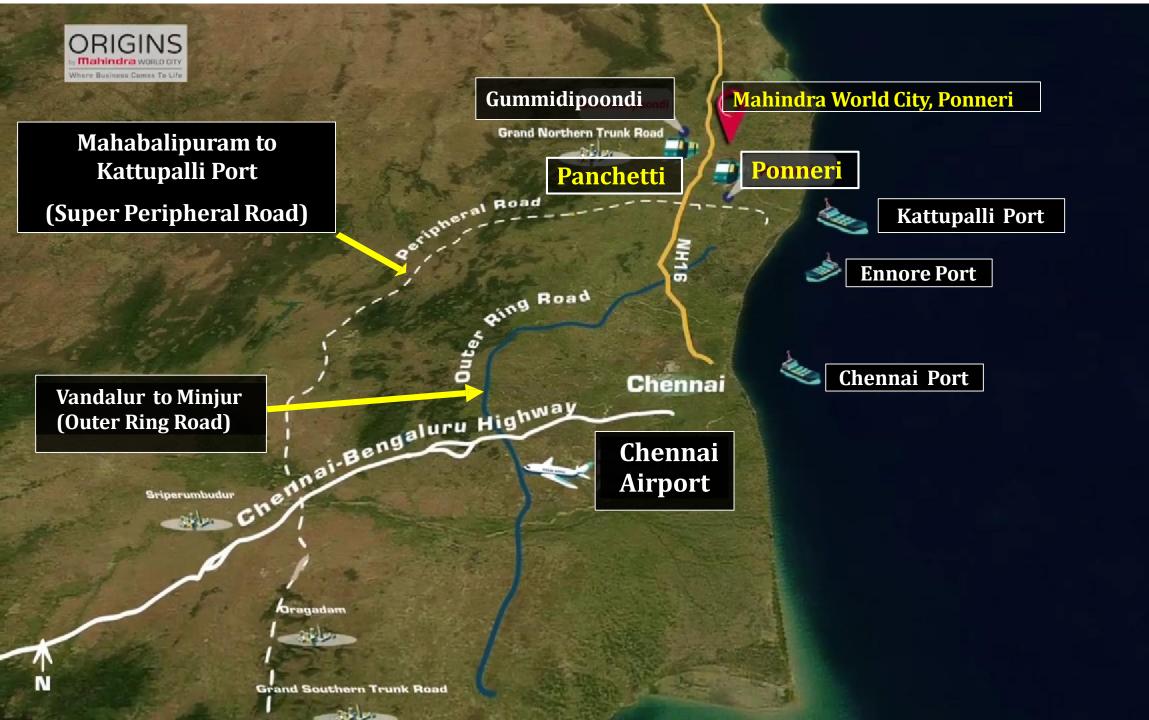

# PONNERI CONNECTIVITY

- ☐ Mahabalipuram To Kattupalli Port Super Peripheral Road 5 Mins
- ☐ Thirupathi Road Janappachatram Koot Road 15 Mins
- ☐ Chennai 37 Kms
- ☐ Redhills (Mini T.Nagar) 30 Mins
- ☐ Pulicat Beach (TOURISM PLACE) 20 Mins
- □ Ponneri Town 5 Mins
- □ Redhills Junction (Mini T.Nagar) & Redhills to Tiruvallur State Highway SH-114
  - 30 Mins
- □ Vandalur To Minjur Outer Ring Road 20 Mins

#### (Mahabalipuram To Kattupalli Port)-133Kms

| SECTION     | CONNECTS                                                | KMS       |
|-------------|---------------------------------------------------------|-----------|
| SECTION - 1 | Ennore port to Thatchur on NH 16                        | 25.31 Kms |
| SECTION - 2 | Thatchur on NH 16 to Start of Thiruvallur Bypass        | 26.20 Kms |
| SECTION - 3 | Start Of Thiruvallur Bypass to<br>Sriperumbudur on NH 4 | 30.60 Kms |
| SECTION - 4 | Sriperumbudur on NH 4 to<br>Singaperumal Koil on NH 45  | 23.80 Kms |
| SECTION - 5 | Singaperumal Koil on NH 45 To<br>Mamallapuram           | 27.47 Kms |