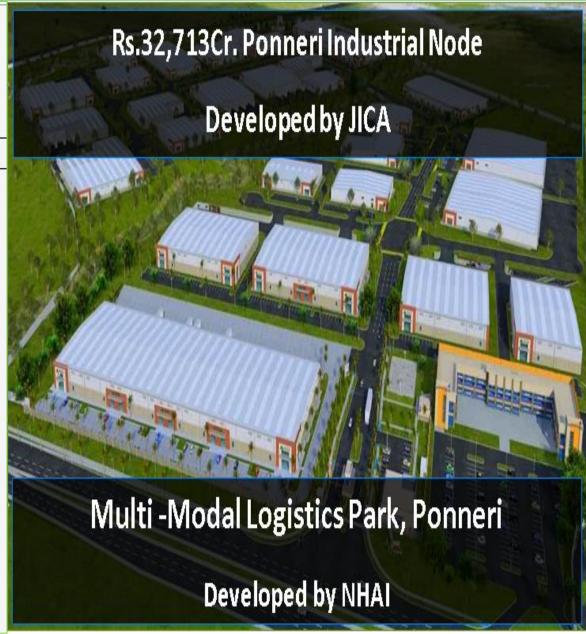

#### The Rs.32,713 Cr. Ponneri Industrial Node, being developed by JICA

**VIDEOS** 

Home > Cities > Chennai

## MoU inked for multi-modal logistics park near Chennai

The Rs 32,713 crore Ponneri Industrial Node, being developed by JICA on Chennai-Bangalore Industrial Corridor, will now have a multi-modal logistics park developed by NHAI.

#### By Express News Service

CHENNAI: The Rs 32,713 crore Ponneri Industrial Node, being developed by Japan Investment Cooperation Agency on Chennai-Bangalore Industrial Corridor, will now have a multi-modal logistics park developed by National Highway Authority of India (NHAI). The Centre is planning to