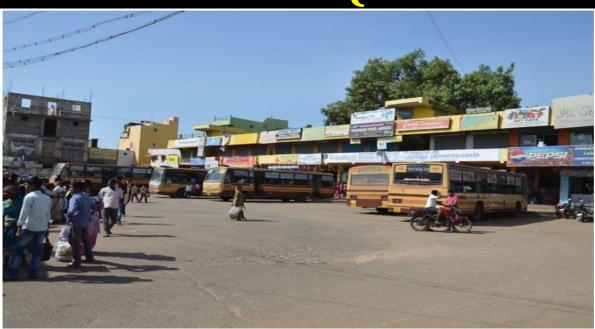

3Kms

| SECTION     | CONNECTS                                                | KMS       |
|-------------|---------------------------------------------------------|-----------|
| SECTION - 1 | Ennore port to Thatchur on NH 16                        | 25.31 Kms |
| SECTION - 2 | Thatchur on NH 16 to Start of Thiruvallur Bypass        | 26.20 Kms |
| SECTION - 3 | Start Of Thiruvallur Bypass to<br>Sriperumbudur on NH 4 | 30.60 Kms |
| SECTION - 4 | Sriperumbudur on NH 4 to<br>Singaperumal Koil on NH 45  | 23.80 Kms |
| SECTION - 5 | Singaperumal Koil on NH 45 To<br>Mamallapuram           | 27.47 Kms |

### Redhills To Thiruvallur State Highway (SH-114) - 30 MINS



#### **Vandalur To Minjur Outer Ring Road – 15 MINS**



#### **PONNERI TOWN**









## REDHILLS (Mini T. Nagar) - 30 MINS









# PONNERI SITE AMENITIES

- DTCP Approved & RERA Approved Plots
- Sweet Water Facility
- EB Facility
- Black Top Road (30 ft, 40ft Roads)

- Parks
- Avenue Trees
- Surrounded By Houses
- RESORT PLOTS
- Frequent Bus & Share Auto Facilities

# SITE IMAGES





# EB & Water Facilities



# Frequent Bus & Share Auto Facilities





- Grocery Shops
- Banks & ATMs
- Hospitals & Medical Shops
- Schools & Colleges
- Marriage Halls
- Petrol Bunks
- Temples
- Churches
- Masjids
- Frequent Bus Facilities
- Companies

- Theatres
- Textiles
- Jewellery Shop
- Ration Shop
- Hardware Shop
- Furniture Shop
- Poorvika Mobiles
- Car & Bike Showrooms
- Markets
- Etc.



# Railway Station

# **Bus Stand**





# Super Markets





# Textiles

# Jewel Shop







# Furniture Shop

# **Grocery Shop**