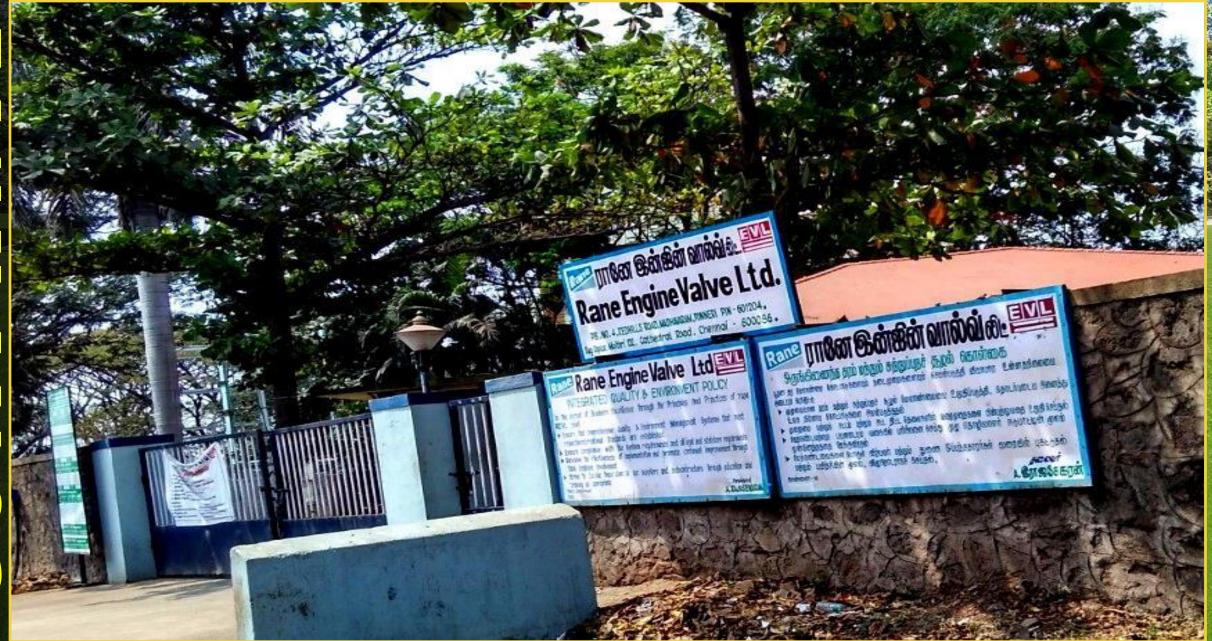

AL SCHOOL



り

0

0

C

S

# VELAMMAL VIDYALAYA SCHOOL

IVIS VELAMMAL VIDYALAYA

[A UNIT OF VELAMMAL INTERNATIONAL SCHOOL] PANCHETTI. MAIN BLOCK



### L.E.F.EDEN MATRIC.HR.SEC.SCHOOL



S







## VELAMMAL BODHI CAMPUS





#### **VELAMMAL INSTITUTE OF TECHNOLOGY - PANCHETTI**



#### VELS MEDICAL COLLEGE-PANCHETTI

















### SRIDEVI EDUCATIONAL INSTITUTIONS - PONNERI



S

5

じ

### Fisheries College and Research Institute



TAMIL NADU FISHERIES UNIVERSITY



Fisheries College and Research Institute at Ponneri.

architects:
J. MANOHARAN AND ASSOCIATES



# Andarkuppam Murugan Temple















# Jamiya Masjid, PONNERI





# St. Andrews Church, Ponneri







6



### NADI AIRTECHNICS PVT. LTD – GNT ROAD



## NELCAST LTD - 10 MINS



## RANE ENGINE VALVE LTD - 10 MINS



# SRI CITY is a Smart Integrated Business City situated 70Kms north of the metropolis of Chennai in South India



- 1. An emerging Employment City
- 2. 2Lakh Crores to be invested by JICA (Japanese International Cooperation Agency)
- 3. Over a 1000 Companies in the vicinity
- 4. Education and Medical Hub
- 5. Proximity to 3 major ports and Andhra Pradesh border
- 6. The proposed Chennai-Bangalore Corridor will connect Ponneri to South

- 7. Planned development of infrastructure and amenities road Network, Power Supply and Water desalination plants
- 8. Connecting Chennai and Kolkata is NH16
- 9. An established Industrial Corridor, Which connects the Industrial Locations to the proposed Peripheral Ring Road. This Corridor is close to the City Centre provides a Bonded Social Infrastructur