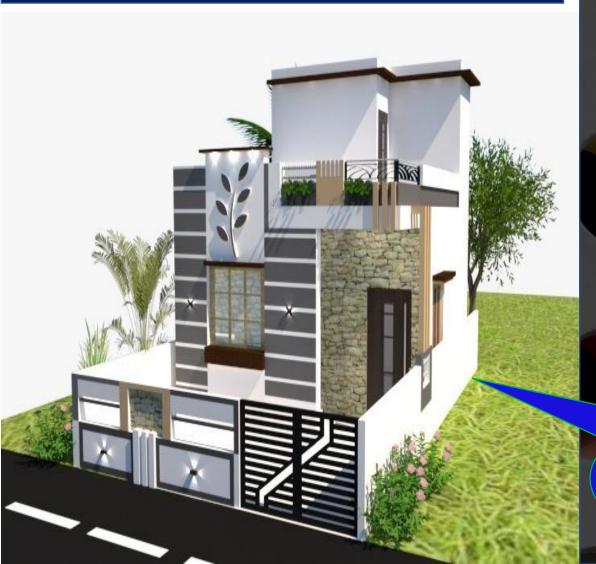

# 1 BHK VILLA

# 2 BHK VILLA

- 1. Land 600sqft
- 2. Main Gate 36 R.ft
  Compound
- 3. Bore 80ft + HP Motor
- 4. Weathering Course (Cooling Tiles)
- 5. Septic Tank
- 6. 1000 Ltr Syntax Tank
- 7. Plan Approval
- 8. EB + Meter
- 9. Build up Construction (600sqft X Rs.2100)