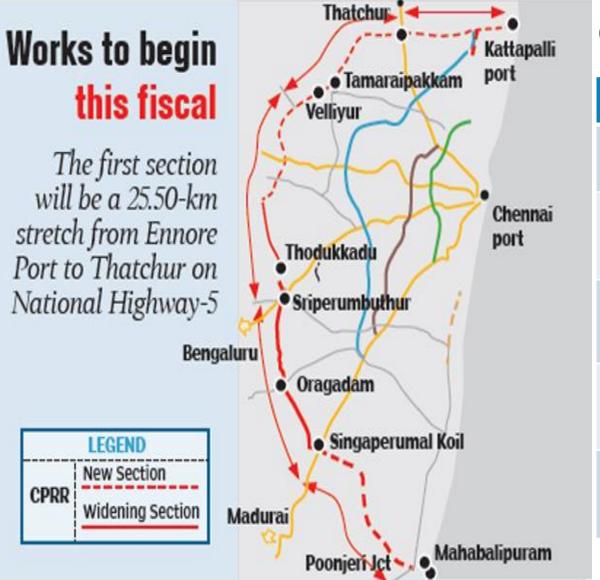

# Rs.2470 Crore Project By JICA Chennai Peripheral Ring Road (CPRR) – 5 Mins

#### (Mahabalipuram To Kattupalli Port)-133Kms

| SECTION     | CONNECTS                                                | KMS       |
|-------------|---------------------------------------------------------|-----------|
| SECTION - 1 | Ennore port to Thatchur on NH 16                        | 25.31 Kms |
| SECTION - 2 | Thatchur on NH 16 to Start of Thiruvallur Bypass        | 26.20 Kms |
| SECTION - 3 | Start Of Thiruvallur Bypass to<br>Sriperumbudur on NH 4 | 30.60 Kms |
| SECTION - 4 | Sriperumbudur on NH 4 to<br>Singaperumal Koil on NH 45  | 23.80 Kms |
| SECTION - 5 | Singaperumal Koil on NH 45 To<br>Mamallapuram           | 27.47 Kms |