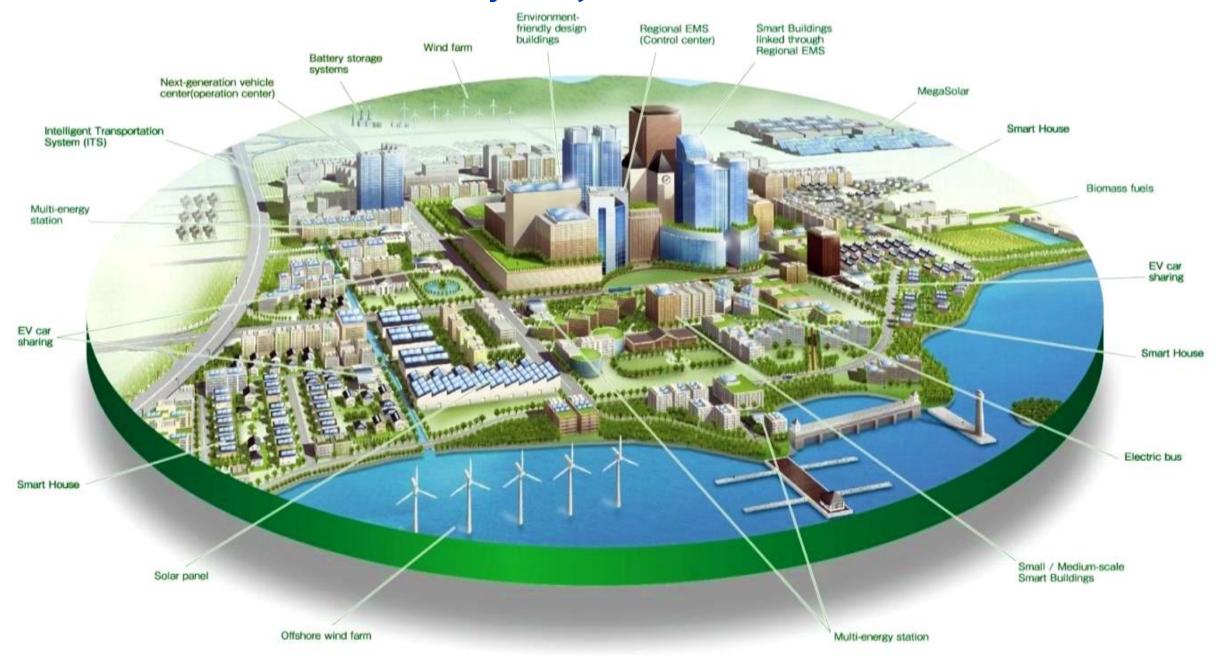

as established by him.

Our Chairman's Dynamic and Intelligent Leadership Lead Thanigai to Phenomenal Growth, In Later 90's Thanigai Became No:1 Real estate Company in Chennai North. His "Do it Now and Never Give up" Attitude Made Thanigai To be Number 1 Till Date.

Not Only As Entrepreneur But as a human He
Has Great Respect In society Due to His Selflessness
and Social Reform Activities To Poor & Needy.

# THANIGAI ESTATES & CONSTRUCTIONS



K.VETRISELVAN

Deputy Managing Director



**B.ASHOK KUMAR Marketing Director** 



K.MANIKANDA SUBBIAN
Admin Director



## **PONNERI CITY**



#### **GOMATHI AMMAN NAGAR**

01 Village

→ Uppalam

**02** Sub-Registrar Office → Ponneri

03 District

→ Thiruvallur

04 Pin Code

→ 601204

PONNERI MUNICIPALITY





#### **Smart City Project Overview**





# Rs.1000-Crore Industrial Park inaugurated in Ponneri (Mahindra World City – 850 Acres) – 10 Mins Drive







NATION

RLD S

CITIE

USINESS

PORT GOOD NE

MOVIES

GALLERIES

VIDEOS

Home > Cities > Chennai

# Rs 1,000-crore industrial park inaugurated in Ponneri

We are proud to have Sumitomo Corporation as our partner in our journey of industrial development in Tamil Nadu.











Published: 27th April 2019 01:57 AM | Last Updated: 27th April 2019 01:57 AM

A+ A A-

#### By Express News Service

CHENNAI: The Rs 1,000 crore project ORIGINS, an industrial park developed in a 60:40 joint venture between Mahindra World City Developers Limited, a subsidiary of Mahindra Lifespace Developers Limited, and Sumitomo Corporation was inaugurated by HE Kenji Hiramatsu, Ambassador of Japan to