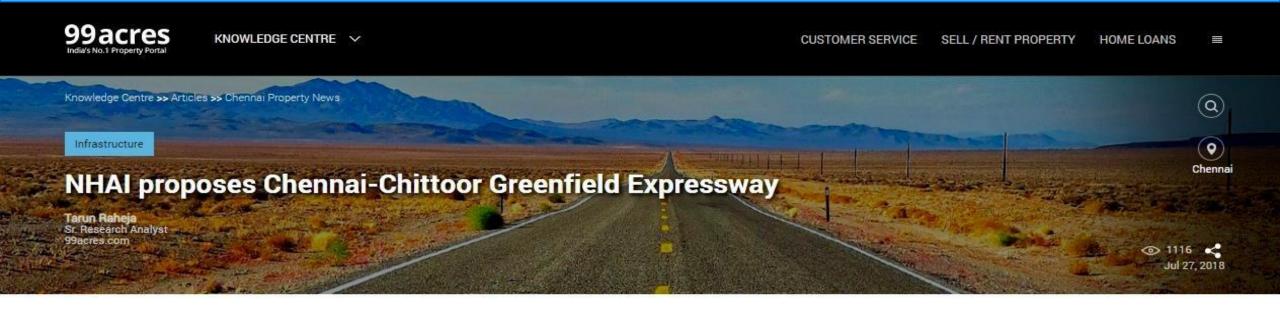

#### NHAI (National Highways Authority Of India) proposes Chennai to Chittoor Greenfield Expressway The 126.5Kms – Long Six-way-lane Highway

The National Highways Authority of India (NHAI) has proposed a new Greenfield highway from Thatchur (near Chennai) to Chittoor in Andhra Pradesh. The 126.5 km-long six-lane highway will intersect Pulikundram reserve forest in the Red Hills range of the Tiruvallur division. According to the official records, a minimum of 32 hectares of forest area will have to be cleared for the project.

Around 885.5 hectares of land, 525 hectares in Andhra Pradesh and 360.5 hectares in Tamil Nadu, will be acquired for the project. Of the land acquired, a major portion (64 percent) is identified as agricultural, followed by barren (15 percent) and forest (10 percent) land.

The proposed highway will be built by NHAI under the Bharatmala Pariyojana at a cost of Rs 3,197.56 crore. If sources are to be believed, an in-principle approval has been given to the project after a detailed presentation was made before the Union Minister of Road Transport and Highways and the Chief Minister of Tamil Nadu.

According to the Detailed Project Report (DPR), the new Greenfield highway is expected to benefit Kamarajar and Kattupalli Port the most. Further, the Chittoor to Thatchur stretch of the highway will offer direct port connectivity to