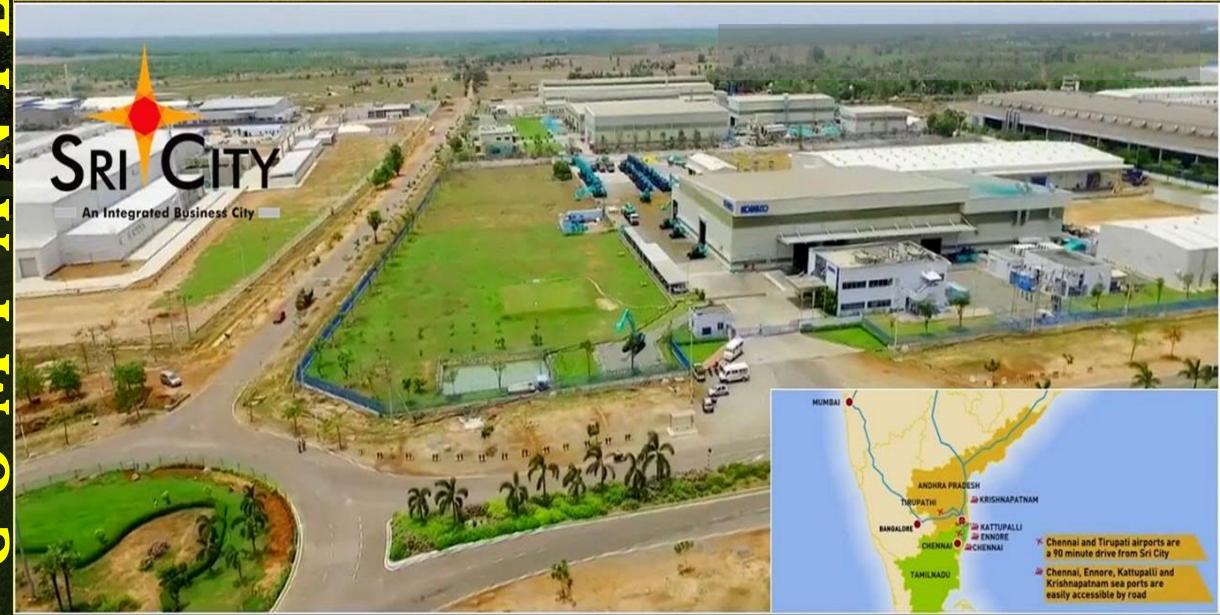

# SRI CITY is a Smart Integrated Business City situated 70Kms north of the metropolis of Chennai in South India

- 1. An emerging Employment City
- 2. 2Lakh Crores to be invested by JICA (Japanese International Cooperation Agency)
- 3. Over a 1000 Companies in the vicinity
- 4. Education and Medical Hub
- 5. Proximity to 3 major ports and Andhra Pradesh border
- 6. The proposed Chennai-Bangalore Corridor will connect Ponneri to South

- 7. Planned development of infrastructure and amenities road Network, Power Supply and Water desalination plants
- 8. Connecting Chennai and Kolkata is NH16
- 9. An established Industrial Corridor, Which connects the Industrial Locations to the proposed Peripheral Ring Road. This Corridor is close to the City Centre provides a Bonded Social Infrastructure such as:
- Schools
- Colleges
- And Residential Developments