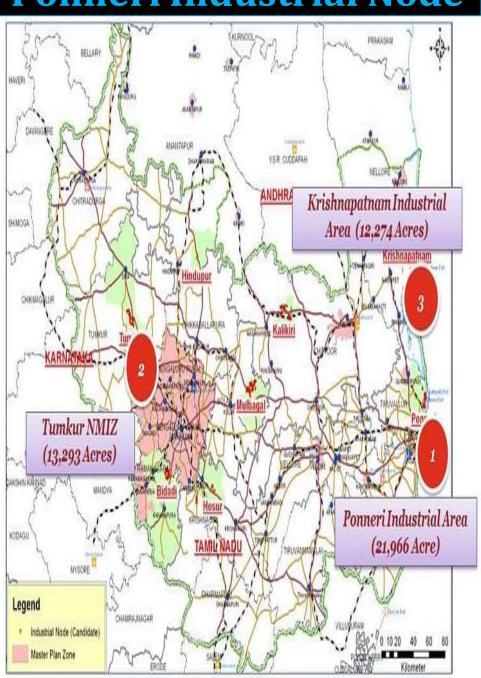

#### **Ponneri Industrial Node**

Ponneri Industrial Node comprises ten villages in the Ponneri Taluk of Tiruvallur District covering a total area of about 21,966 acres. The Government, in its order G.O. (Ms) No.1, Industries (MIE.1) Department dated 6.01.2020 has notified 1366.11 acres of land owned by Government and TIDCO in five villages of Ponneri Taluk, primarily as Ponneri Industrial Township Area and has also constituted the Ponneri Industrial Township Area Development Authority (PITADA).

## Chennai – Bengaluru Industrial Corridor Ponneri Industrial Node **Tumkur NIMZ** Krishnapatnam Port Proposed Ponneri Node Boundary Industrial Area YER CUDDAPAN Bay of Bengal 1748 Acers Slide 1

#### CHENNAI – BENGALURU INDUSTRIAL CORRIDOR (CBIC)

Japan International Cooperation Agency (JICA) has completed the Comprehensive Integrated Master Plan for this project. The plan contains the Perspective Plan and strategy for development of Industrial investment region and allied infrastructure in the CBIC Region. Ponneri Industrial Node in Tiruvallur District, Tamil Nadu has been identified as one of the three nodes of CBIC.