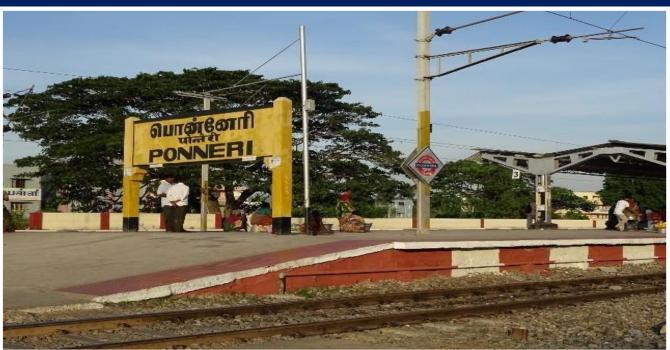

s



#### (Mahabalipuram To Kattupalli Port)-133Kms

| SECTION     | CONNECTS                                                | KMS       |
|-------------|---------------------------------------------------------|-----------|
| SECTION - 1 | Ennore port to Thatchur on NH 16                        | 25.31 Kms |
| SECTION - 2 | Thatchur on NH 16 to Start of Thiruvallur Bypass        | 26.20 Kms |
| SECTION - 3 | Start Of Thiruvallur Bypass to<br>Sriperumbudur on NH 4 | 30.60 Kms |
| SECTION - 4 | Sriperumbudur on NH 4 to<br>Singaperumal Koil on NH 45  | 23.80 Kms |
| SECTION - 5 | Singaperumal Koil on NH 45 To<br>Mamallapuram           | 27.47 Kms |

### Redhills To Thiruvallur State Highway (SH-114) - 30 MINS



#### **Vandalur To Minjur Outer Ring Road – 15 MINS**



#### **PONNERI TOWN**









## REDHILLS (Mini T. Nagar) - 30 MINS









# PONNERI SITE AMENITIES

- DTCP Approved & RERA Approved Plots
- Sweet Water Facility
- EB Facility
- Black Top Road (30 ft, 40ft Roads)

- Parks
- Avenue Trees
- Surrounded By Houses
- RESORT PLOTS
- Frequent Bus & Share Auto Facilities

# SITE IMAGES





# EB & Water Facilities



# Frequent Bus & Share Auto Facilities





- Grocery Shops
- Banks & ATMs
- Hospitals & Medical Shops
- Schools & Colleges
- Marriage Halls
- Petrol Bunks
- Temples
- Churches
- Masjids
- Frequent Bus Facilities
- Companies

- Theatres
- Textiles
- Jewellery Shop
- Ration Shop
- Hardware Shop
- Furniture Shop
- Poorvika Mobiles
- Car & Bike Showrooms
- Markets
- Etc.



# Railway Station

# **Bus Stand**





# Super Markets





# Textiles

# Jewel Shop