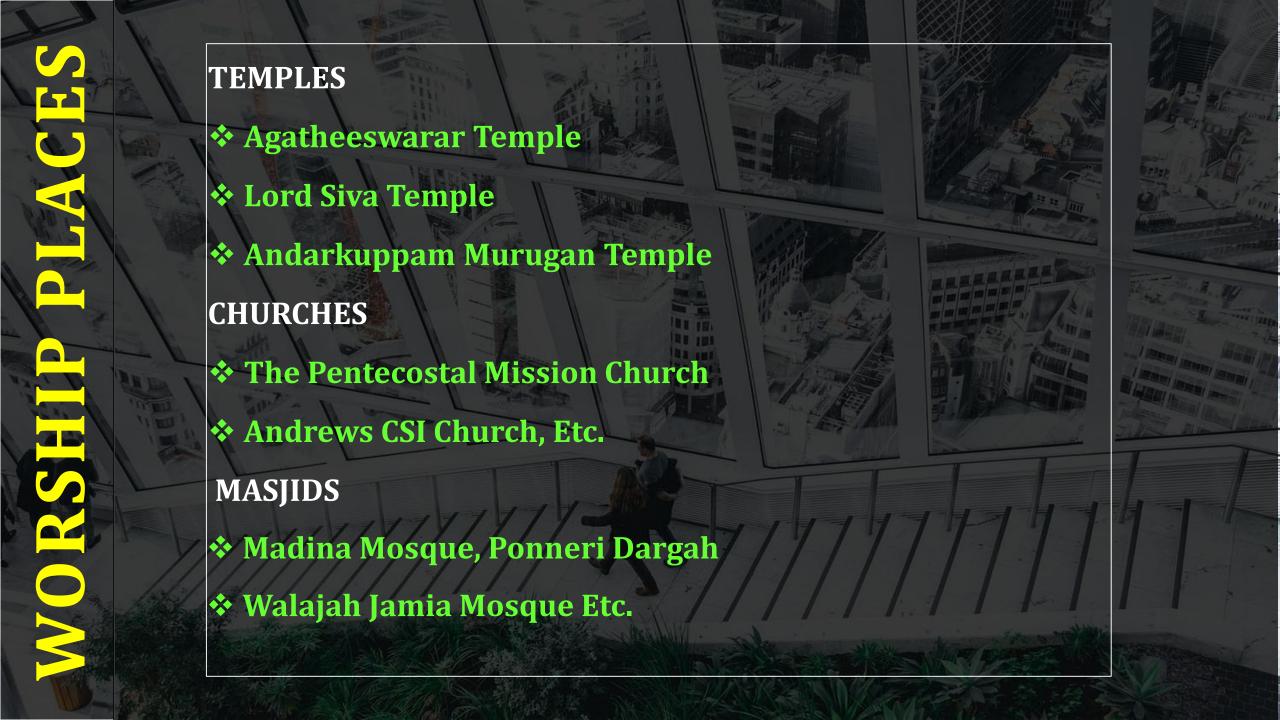

# Frequent Bus & Share Auto Facilities

- Grocery Shops
- Banks & ATMs
- Hospitals & Medical Shops
- Schools & Colleges
- Marriage Halls
- Petrol Bunks
- Temples
- Churches
- Masjids
- Frequent Bus Facilities
- Companies

# Andarkuppam Murugan Temple

# Jamiya Masjid, PONNERI

# St. Andrews Church, Ponneri

6