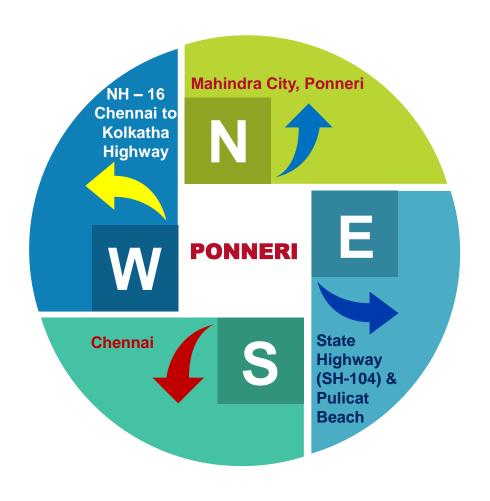

## PONNERI CONNECTIVITY

#### **WEST**

□ Chennai to Kolkatha National Highway (NH – 16) GNT Road – 10 Mins

#### **EAST**

■ Ponneri to Pulicat State Highway (SH-104)

#### SOUTH

STATE CAPITAL CHENNAI

#### NORTH

- Mahindra City, Ponneri
- Sri City, Andhra