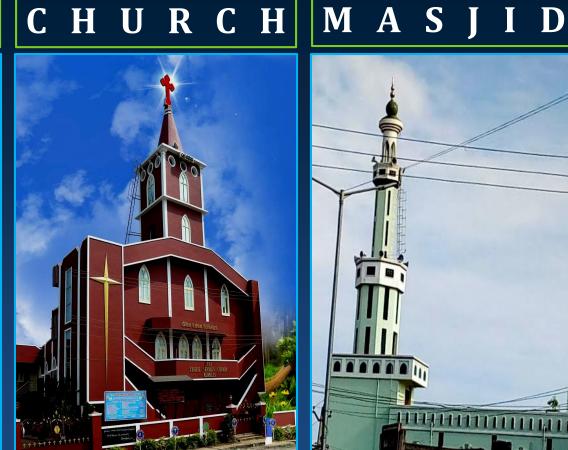

### **PLACES TO WORSHIP**

- **≻Gangai Amman Temple**
- **≻Ulaga Matha Temple**
- **CSI St.Stephen Church, Vichoor**
- **►Infant Jesus Shrine Church, Manali**
- **≻Mosque Masjid,**
- > Mecca Masjid and Madarasa, Kodipallam