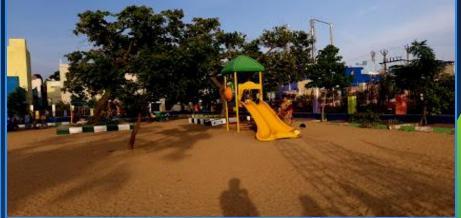

# 2. MATHUR MMDA PARK

- Take a leisurely stroll through the wide walking paths that navigates through the park. It has a separate skating rink for the skateboarders. For people looking for tranquility and relaxation there is a meditation hall inside the park.
- People can picnic in the well manicured park that also houses a warm up arena. Pebble filled pathways are perfect place to wander down for the joggers. This peaceful retreat houses a play area to keep the younger lot engaged.

Z

S