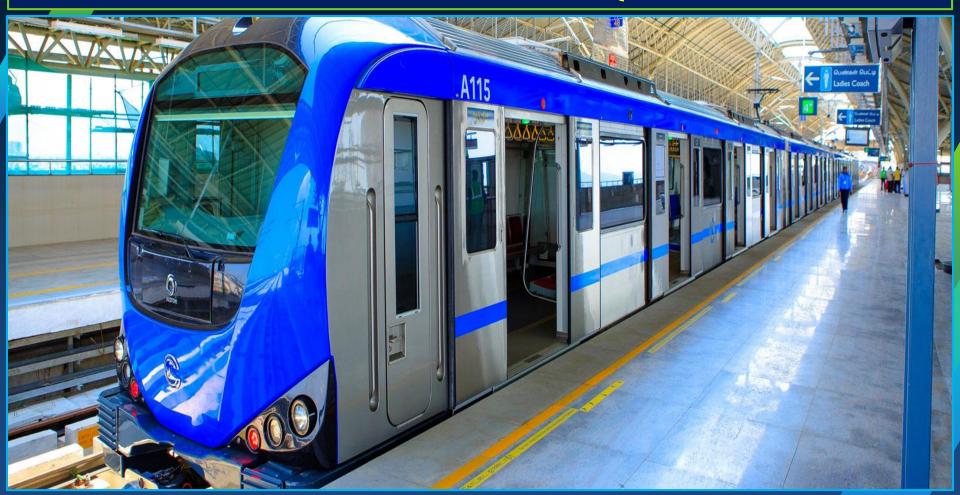

### Madhavaram Metro – 7Kms

# Madhavaram-Taramani underground stretch on corridor 3 to be taken up first.

- ➤ Chennai Metro plans to begin work on its phase II project, spanning across 118.9 km, by the middle of next year.
- ➤ Phase II comprises three corridors
  - 1. Corridor 3 from Madhavaram to SIPCOT;
  - 2. Corridor 4 from Lighthouse to Poonamallee; and
  - 3. Corridor 5 from Madhavaram to Sholinganallur.

Of these, the 52-km stretch between Madhavaram and Taramani, a part of corridor 3, will be taken up first. It passes through areas like Purasawalkam, Sterling Road and Mylapore.