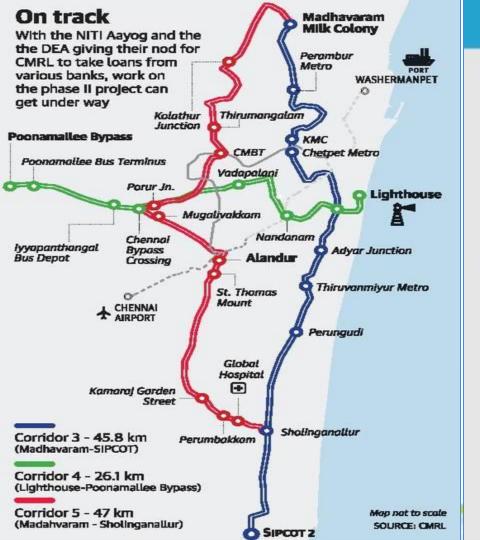

# Madhavaram-Taramani underground stretch on corridor 3 to be taken up first.

- ➤ Chennai Metro plans to begin work on its phase II project, spanning across 118.9 km, by the middle of next year.
- ➤ Phase II comprises three corridors
  - 1. Corridor 3 from Madhavaram to SIPCOT;
  - 2. Corridor 4 from Lighthouse to Poonamallee; and
  - 3. Corridor 5 from Madhavaram to Sholinganallur.

Of these, the 52-km stretch between Madhavaram and Taramani, a part of corridor 3, will be taken up first. It passes through areas like Purasawalkam, Sterling Road and Mylapore.

### FRAVEL MADE EASY

Corridor 4: CMBT

to Light House (17.12km)

Meets Metro at CMBT, Grain
market, Vadapalani, Nandanam
and Mylapore. Bus at CMBT and
suburban trains at Kodambakkam.
MRTS at Mylapore

### Corridor 3: Madhavaram to Sirurseri (45.81kms)

Meets Metro Phase-I at Madhavaram, KMC, Mylapore and Sholinganallur. Bus at Ayanavaram, Mandaiveli and Adyar. Suburban train at Perambur and Chetpet. MRTS at

Mylapore and Thiruvanmiyur

Corridor 5: Madhavaram to Sholinganallur (44.66km) Corridor 5 will meet Metro at

Madhavaram, CMBT, Grain Market, Alandur, St Thomas Mount and Sholinganallur. Interface with bus at Villivakkam and CMBT. Suburban trains at Villivakkam and St Thomas Mount. MRTS at St Thomas Mount