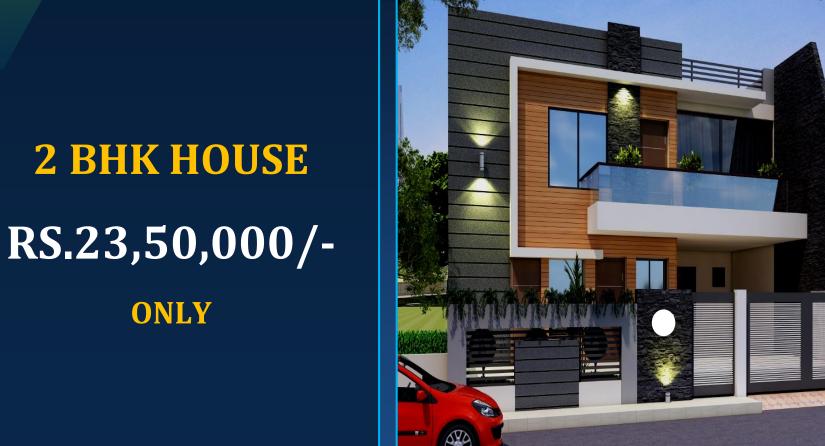

# 2. MATHUR MMDA PARK

1800sqft - Rs.25,11,000/-

2400sqft - Rs.33,48,000/-

- Agreement Amount (600sqft) Rs.1,00,000/-Schemes:-
- → If remaining amount paid within 15 Days from the day of Advance Registration, Patta and EC will be absolutely Free!
- → If remaining amount paid within 3 Months

  Registration Free! But, Patta will be Charged

800sqft - Rs.11,16,000/-

1000sqft - Rs.13,95,000/-

- → If remaining amount paid within 6 Months
- Customer Should bear the Registration & Patta Charges
- → If 50% amount is paid immediately and remaining amount paid within 6 Months Registration Free!