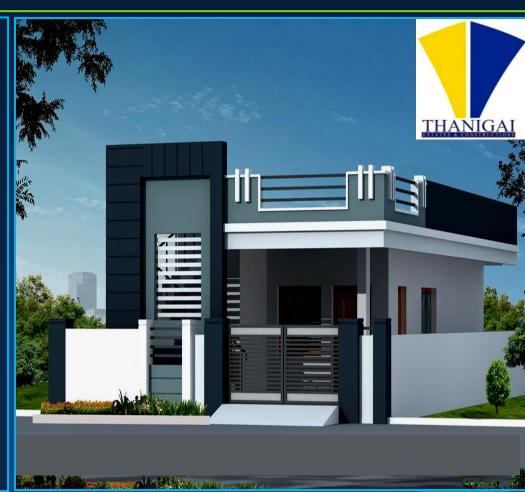

ena. Pebble filled pathways are perfect place to wander down for the joggers. This peaceful retreat houses a play area to keep the younger lot engaged.

Z

S

# 2. MATHUR MMDA PARK









1800sqft - Rs.25,11,000/-

2400sqft - Rs.33,48,000/-

- Agreement Amount (600sqft) Rs.1,00,000/-Schemes:-
- → If remaining amount paid within 15 Days from the day of Advance Registration, Patta and EC will be absolutely Free!
- → If remaining amount paid within 3 Months

  Registration Free! But, Patta will be Charged

800sqft - Rs.11,16,000/-

1000sqft - Rs.13,95,000/-

- → If remaining amount paid within 6 Months
- Customer Should bear the Registration & Patta Charges
- → If 50% amount is paid immediately and remaining amount paid within 6 Months Registration Free!

1 BHK HOUSE -

RS.20,00,000/-only



GRAB THIS OPPORTUNITY!



## Your "Today's Investment" will become Your Child's "Greatest Assets of the Future"