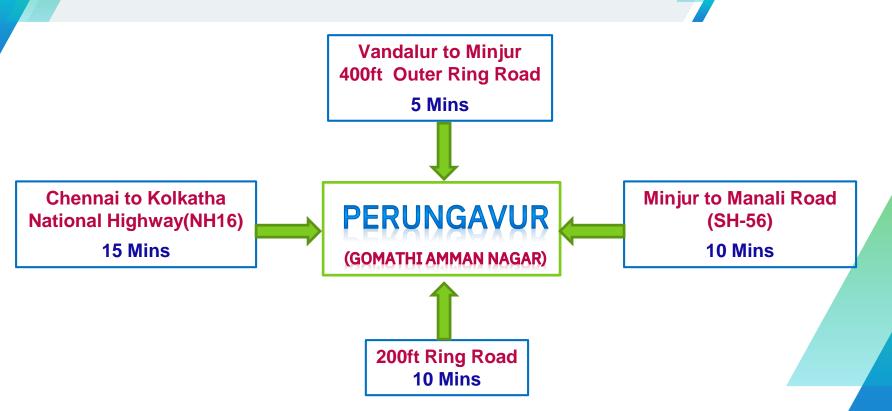

### **PERUNGAVUR CONNECTIVITY**

### Chennai to Kolkatha National Highway(NH16) - 15 Mins

### Vandalur to Minjur 400ft Outer Ring Road - 5 Mins

## 200ft Ring Road - 10Mins

### Minjur to Manali Road (SH-56) - 10Mins