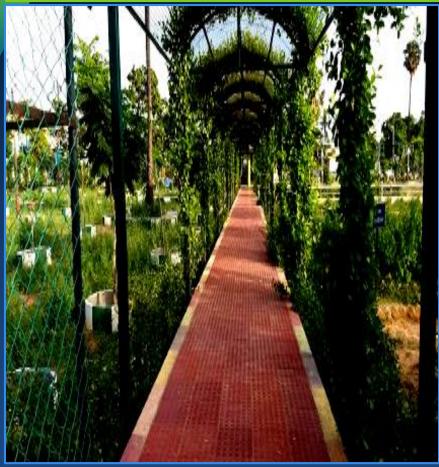

# 2. MATHUR MMDA PARK

- Take a leisurely stroll through the wide walking paths that navigates through the park. It has a separate skating rink for the skateboarders. For people looking for tranquility and relaxation there is a meditation hall inside the park.
- People can picnic in the well manicured park that also houses a warm up arena. Pebble filled pathways are perfect place to wander down for the joggers. This peaceful retreat houses a play area to keep the younger lot engaged.

Z

S