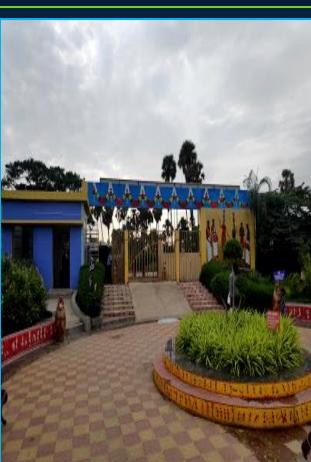

### 1.MADHAVARAM BOTANICAL GARDEN

- ➤ Madhavaram's Botanical garden is the largest botanical garden in Chennai occupying 28-acres of land.
- ➤ Built at the cost of 57.3 million, the garden has 400 species of plants including herbal, flowers, bonsai and trellis. Spend your weekend here watching birds flying, children playing and fountain dancing, which will leave you mesmerised.

# MADHAVARAM BOTANICAL GARDEN

Z

H

S